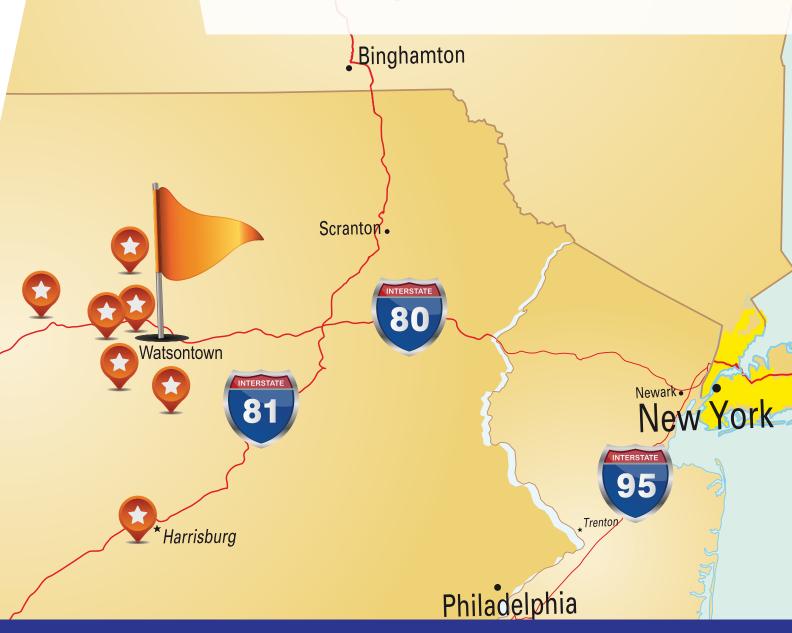

#### Ideal Location

Situated in the greater Harrisburg market, within approximately 200 miles of cities like Philadelphia, NYC, Albany, Pittsburgh and Washington D.C., our convenient facility locations in less congested, rural areas save you money while providing easy access to more populated communities. Some properties are even located on Keystone Opportunity Zones (KOZs), which reduce or completely eliminate some state and local taxes.

### Moran Industries has facilities in 8 locations across Central Pennsylvania, all within a short drive from major metropolitan areas.

Each location features convenient access to major rail lines and highways, including Rt. 15, I-180, I-80, I-81, I-83 and the PA Turnpike. Different facilities offer capabilities such as cross-docking, indoor rail access and fulfillment centers.

• Williamsport: 11 spots

• Sunbury: 30 spots

• Watsontown: 26 spots

• Mechanicsburg: 25 spots

• New Columbia: 15 spots

Syracuse

60% of the North American population, including lower Canada, can be reached within an eight hour drive.