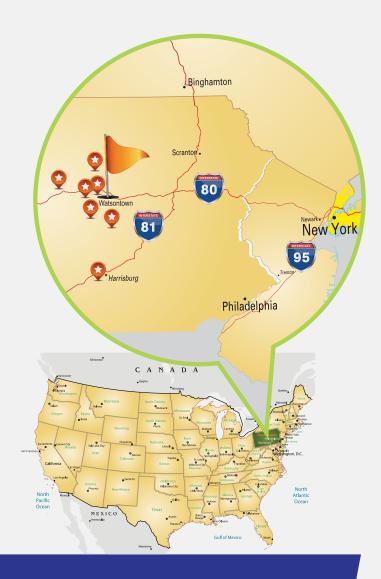

#### Ideal Location

Situated in the greater Harrisburg market, within approximately 200 miles of cities like Philadelphia, NYC, Albany, Pittsburgh and Washington D.C., our convenient facility locations in less congested, rural areas save you money while providing easy access to more populated communities. Some properties are even located on Keystone Opportunity Zones (KOZs), which reduce or completely eliminate some state and local taxes.

### Moran Industries has facilities in 8 locations across Central Pennsylvania, all within a short drive from major metropolitan areas.

Each location features convenient access to major rail lines and highways, including Rt. 15, I-180, I-80, I-81, I-83 and the PA Turnpike. Different facilities offer capabilities such as cross-docking, indoor rail access and fulfillment centers.

• Williamsport: 11 spots

• Sunbury: 30 spots

• Watsontown: 26 spots

• Mechanicsburg: 25 spots

• New Columbia: 15 spots

Syracuse

60% of the North American population, including lower Canada, can be reached within an eight hour drive.